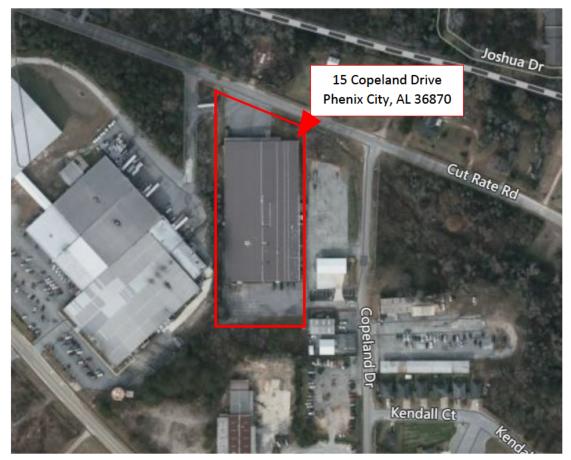

#### **Cannabis Entity's Physical Address**

| ~ | Street: 15 COPELAND DR     | Unit No / Apt No: | City: PHENIX CITY |
|---|----------------------------|-------------------|-------------------|
| ~ | State: Alabama             | ✓ Zip Code: 36870 |                   |
| ~ | Address : Yes<br>Verified? |                   |                   |