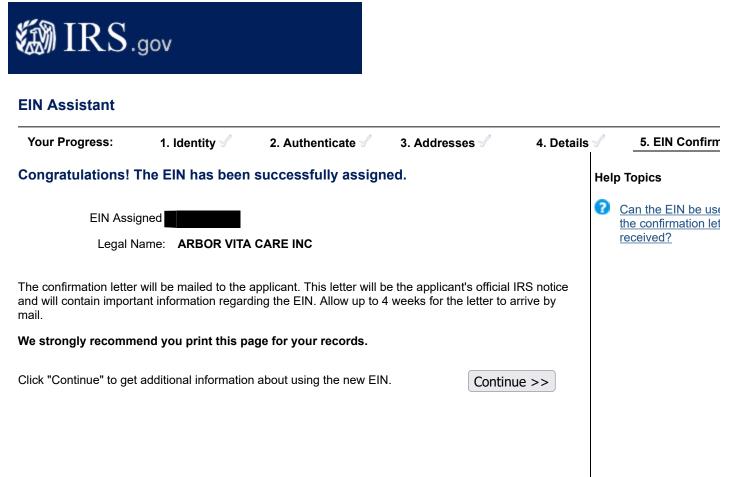

man

**Title of Verifying Official** 

12/29/2022

**Verification Date** 

The applicant's company was officially formed on 22 December 2022. The company was assigned **Sector 104** by the Internal Revenue Service under legal name Arbor Vita Care Inc. The company also submitted a Certificate of Incorporation and the appropriate filing fee with the Office of the Secretary of State. This information is required under Section 10A-1-3.05 and 10A-2A-2.02 of the Code of Alabama 1975 for a business corporation to be officially formed.

We have provided a copy of the IRS EIN issuance confirmation and the Certificate of Incorporation. These files are titled "EIN Confirmation\_Attachment to Exhibit 7" and "Business Incorporation\_Attachment to Exhibit 7", respectively.

### License Type: Processor



#### STATE OF ALABAMA

### DOMESTIC BUSINESS CORPORATION CERTIFICATE OF INCORPORATION

PURPOSE: In order to form a Business Corporation under Sections 10A-1-3.05 and 10A-2A-2.02 of the <u>Code of</u> <u>Alabama 1975</u>, this Certificate of Incorporation and the appropriate filing fee must be filed with the Office of the Secretary of State. The information required in this form is required by Title 10A.

1. The **name of the corporation** (must contain the word "Corporation" or "Incorporated," or the abbreviation of one of those words, and comply with *Code of Alabama* Section 10A-1-5.04):

Arbor Vita Care Inc.

- 2. A copy of the Name Reservation Certificate from the Office of the Secretary of State must be attached.
- 3. Street (No PO Boxes) address of principal office of the corporati