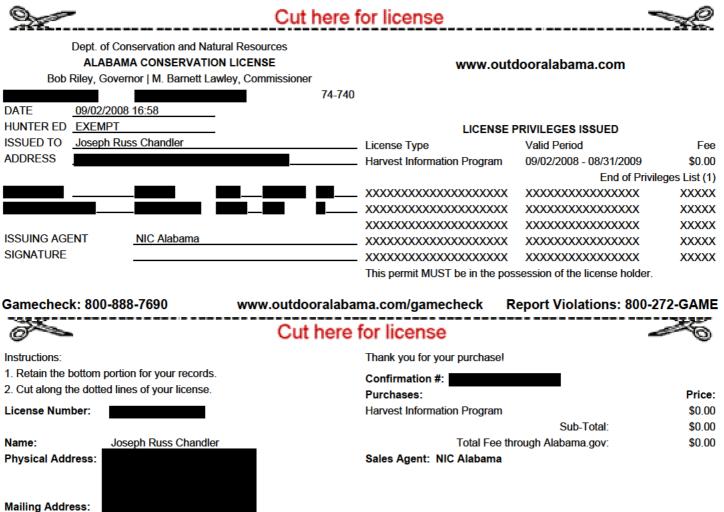

Two individuals who are classified as 'owners' to this applicant are and have been residents of the state of Alabama for more than the required 15 years. Each of them has 27.5% ownership interest in the applicant. Combined, they hold the majority of the ownership interest.

Please see the attached documents titled "Joseph Chandler Proof of Residence\_Attachment to Exhibit 2" and "Austin Chandler Proof of Residence\_Attachment to Exhibit 2" for records indicating that both individuals listed above claim Alabama residency for at least the last 15 years.