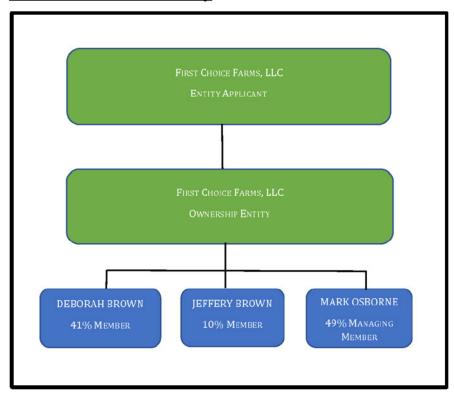

### **Ownership of Applicant**

- ✓ Select type of record: Individual
- Does the individual have an : Yes ownership interest in the applicant?

### Individual

✓ Legal First : Deborah Name

✓ Legal Middle : Ivy Name

✓ Legal Last : Brown Name

Suffix:

✔ Phone : 2514877709
Number

**✓ Email Address:** ivy@firstchoiceiv.co

m

**✓ Date of Birth**: 04/12/1974

Social : Security
Number

✓ Race/Ethnicity: Caucasian

Ownership : 41
Percentage of
the Applicant

✓ Role: Member

### Individual

Legal First : Jeffery Name

✓ Legal Middle : Leon Name

Legal Last : Brown Name

Suffix:

Phone : 2513620552 Number

Email Address: ivy@firstchoiceiv.co

Date of Birth: 10/25/1965

Social Security Number

Race/Ethnicity: Caucasian

: 10 Ownership Percentage of the Applicant

Role: Member

### Individual

Legal First : Mark Name

Legal Middle : Duane Name

Legal Last : Osborne

Name

Suffix:

Phone Number : 6153513604

Email Address: mark@firstchoiceiv.c

om

Date of Birth: 09/07/1957

Social Security Number

Race/Ethnicity: Caucasian

: 49

Role: Manager