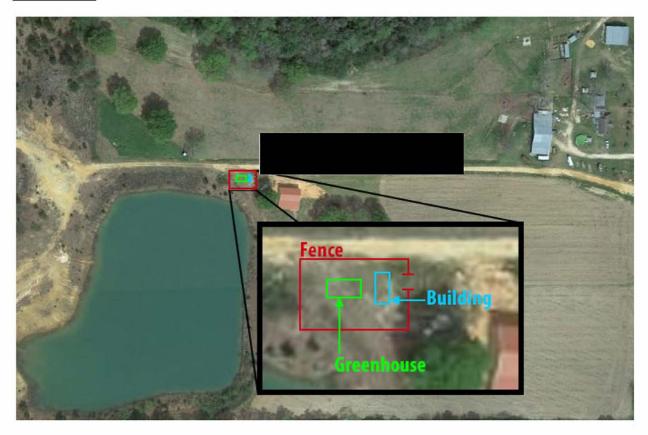

### **Facility Information Questions**

✓ Applicant's interest in property where proposed facility is located

: Owns

Is this facility under construction?

: No

- ✓ The number of days, if awarded a license, within which the Applicant: 45 reasonably projects it will commence operations at this facility
- ✓ The number of days, if awarded a license, within which the Applicant: 180 reasonably projects it will reach full capacity at this facility
- ✓ Does the applicant verify that this proposed facility will be in a permissible : Yes location, if applicable, and will maintain compliance with all State and local laws, resolutions and ordinances?