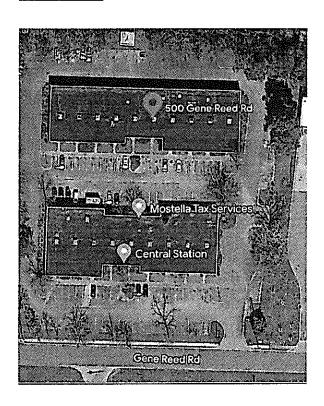

## **Physical Address**

✓ Street: 500 GENE REED

Unit No / : STE 107 Apt No ✓ City: BIRMINGHAM

RD

County: 37-Jefferson

✓ State: Alabama

✓ Zip Code: 35215

✓ Address : Yes Verified?