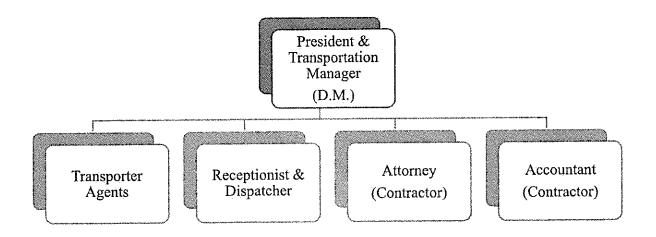

| \$1,736,939 |

<sup>9.3 -</sup> An Organizational Chart - a diagram that visually conveys the Applicant's internal structure by detailing the roles, responsibilities, and relationships between individuals within an entity;

<sup>9.4 –</sup> Job descriptions of all managerial positions, showing clear delineation of authority, qualifications, and duties; and

<sup>9.5-</sup> Job descriptions of all non-managerial employee positions, showing clear delineation of qualifications and duties.

The following chart presents the organizational structure of the Company.



# **President & Transportation Manager:**

| Job Function                        | Description of Responsibilities                                                                                                                                                                                        | % Allocation of Responsibilities |
|-------------------------------------|------------------------------------------------------------------------------------------------------------------------------------------------------------------------------------------------------------------------|----------------------------------|
| Corporate                           | Create, communicate, and implement the Company's vision, mission, and overall strategy  Develop, communicate, and implement effecti